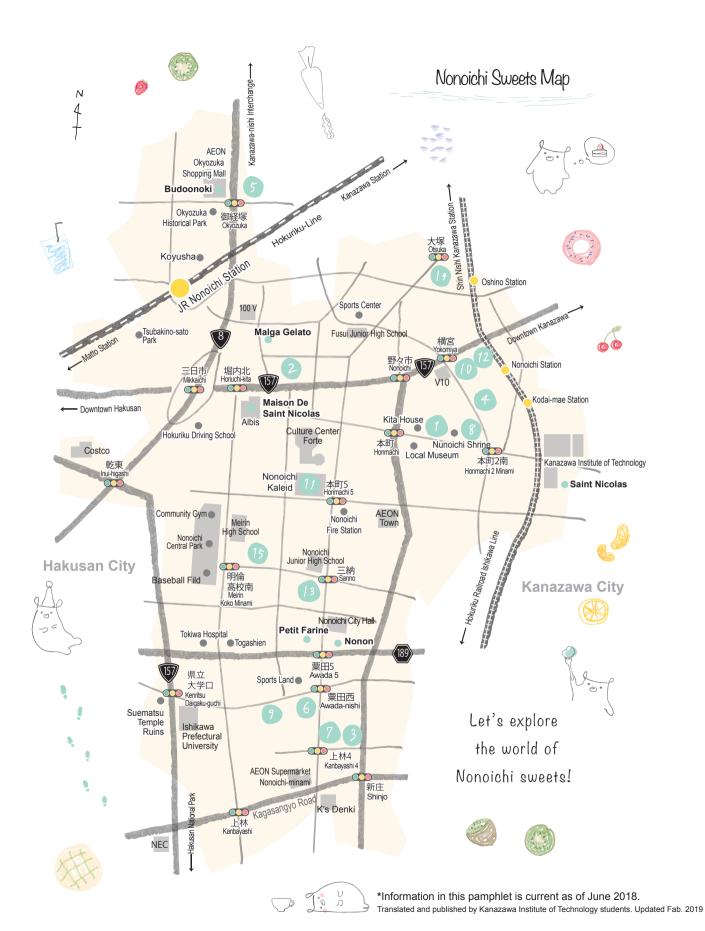

#### What is the Nonoichi Sweets Project?

Ishikawa is one of the top sweets consuming prefectures in Japan. Although Nonoichi is a small area, there are many sweet shops. The Nonoichi Association of Tourism and Local Products created a list of shops with a map and website to introduce them. Please enjoy Nonoichi's sweets!