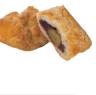

#### 🤊 Okashitukasa Kakōan

This traditional Japanese seasonal confectionary was made to wish fortune for Kaga. The soft sweetness of "Notty Dorayaki" or Japanese-style chestnut pie "Kikurihime" are great for