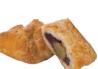

#### 🤊 Okashitukasa Kakōan

This traditional Japanese seasonal confectionary was made to wish fortune for Kaga. The soft sweetness of "Notty Dorayaki" or Japanese-style chestnut pie "Kikurihime" are great for